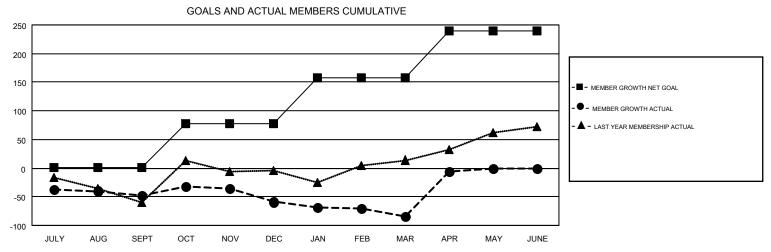

**CHRIS LEWIS** 

Clubs

GMT CA 2 Members RESULTS FOR 2017-2018 MEMBER GROWTH NET MEMBER GROWTH DROPPED QUARTER GOAL ACTUAL MEMBERS ACTUAL (including transfers) 1 83 119 JULY/AUG/SEPT 76 214 204 OCT/NOV/DEC

## RESULTS FOR 2017-2018 NEW CLUB GOAL NEW CLUBS DROPPED CLUBS QUARTER 0 0 JULY/AUG/SEPT 2 OCT/NOV/DEC 2 0 81 204 194 JAN/FEB/MAR JAN/FEB/MAR 3 0 81 104 19 APR/MAY/JUNE APR/MAY/JUNE GOALS AND ACTUAL NEW CLUBS CUMULATIVE